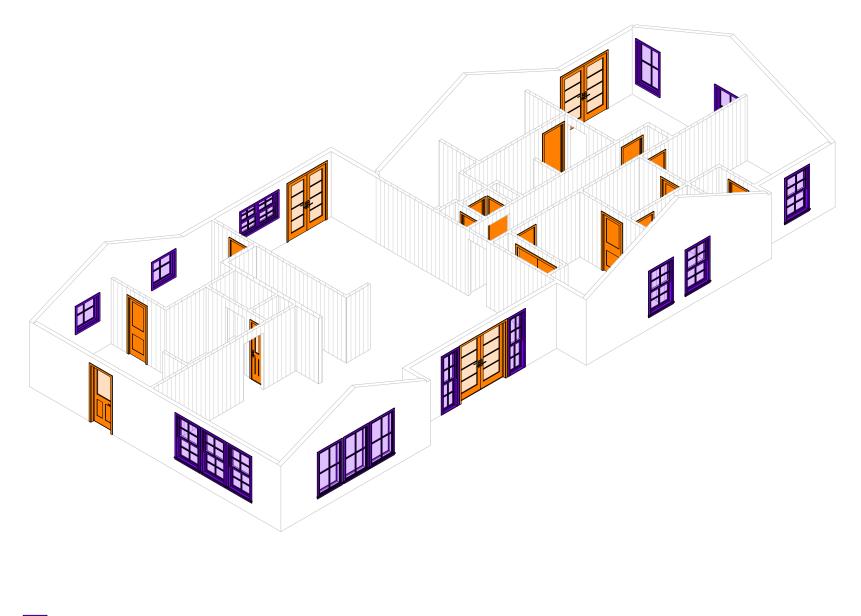

| Exterior | 1     |  |  |  |  |  |
| SE2             | 2'-8" | 6'-8"  | 18 SF | Single-Ext.   | Exterior | 1     |  |  |  |  |  |
| SI3             | 2'-4" | 6'-8"  | 16 SF | Single-Int.   | Interior | 2     |  |  |  |  |  |
| SI2             | 2'-6" | 6'-8"  | 17 SF | Single-Int.   | Interior | 8     |  |  |  |  |  |
| DDE3            | 5'-0" | 6'-8"  | 33 SF | Double-Ext.   | Exterior | 1     |  |  |  |  |  |
| DDE2            | 6'-0" | 6'-8"  | 40 SF | Double-Ext.   | Exterior | 2     |  |  |  |  |  |
| DDC1            | 5'-0" | 6'-8"  | 33 SF | Double-Closet | Interior | 1     |  |  |  |  |  |
| P2              | 2'-4" | 6'-8"  | 16 SF | Pocket        | Interior | 1     |  |  |  |  |  |
| P1              | 2'-6" | 6'-8"  | 17 SF | Pocket        | Interior | 2     |  |  |  |  |  |



Doors Windows

# Top View

Windows And Doors - First Floor



Doors Windows

FOR ESTIMATION ONLY: PLEASE VERIFY ALL DIMENTIONS PRIOR TO PURCHASE OF MATERIALS. All MEASUREMENTS AND CONTENT IN THIS REPORT IS SUBJECT TO APPLICABLE STATUTES AND REGULATION WITHOUT WARRANTY OF ANY KIND.