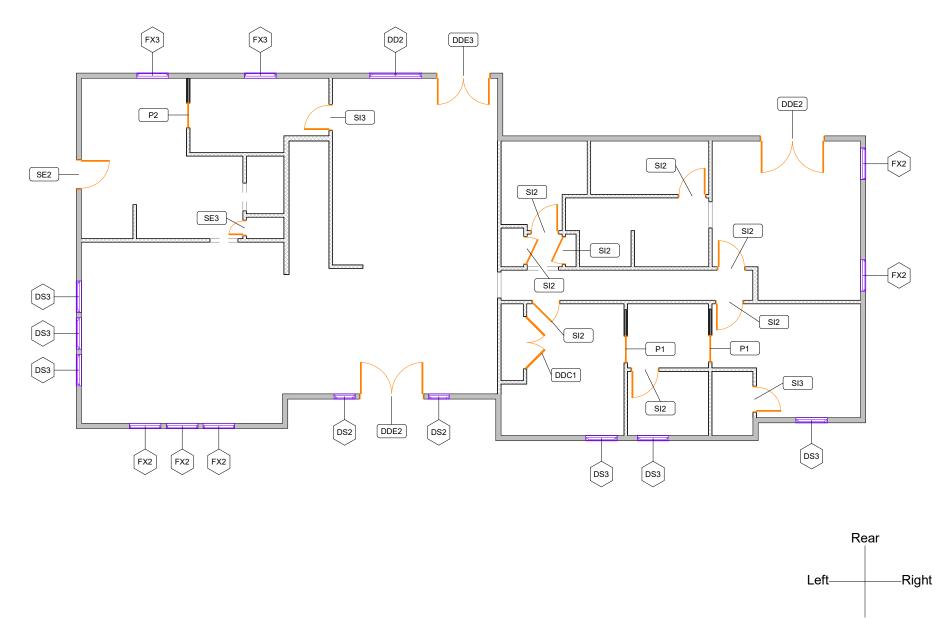

# Summary Report

Windows And Doors

| 1. Windows Report   |       |        |       |                    |          |       |    |  |
|---------------------|-------|--------|-------|--------------------|----------|-------|----|--|
| ID                  | Width | Height | Area  | Types              | Function | Count | IC |  |
| 01. First Floor 01. |       |        |       |                    |          |       |    |  |
| FX3                 | 3'-0" | 3'-0"  | 9 SF  | Fixed              | Exterior | 2     | SE |  |
| FX2                 | 3'-0" | 5'-0"  | 15 SF | Fixed              | Exterior | 5     | SE |  |
| DD2                 | 5'-0" | 3'-0"  | 15 SF | Double-Hung Double | Exterior | 1     | SI |  |
| DS2                 | 2'-0" | 6'-8"  | 13 SF | Double-Hung Single | Exterior | 2     | SI |  |
| DS3                 | 3'-0" | 5'-0"  | 15 SF | Double-Hung Single | Exterior | 6     | DD |  |
|                     |       |        |       |                    |          |       |    |  |

| 1. Doors Report |       |        |       |               |          |       |  |  |  |  |  |
|-----------------|-------|--------|-------|---------------|----------|-------|--|--|--|--|--|
| ID              | Width | Height | Area  | Types         | Function | Count |  |  |  |  |  |
| 01. First Floor |       |        |       |               |          |       |  |  |  |  |  |
| SE3             | 1'-4" | 6'-8"  | 9 SF  | Single-Ext.   | Exterior | 1     |  |  |  |  |  |
| SE2             | 2'-8" | 6'-8"  | 18 SF | Single-Ext.   | Exterior | 1     |  |  |  |  |  |
| SI3             | 2'-4" | 6'-8"  | 16 SF | Single-Int.   | Interior | 2     |  |  |  |  |  |
| SI2             | 2'-6" | 6'-8"  | 17 SF | Single-Int.   | Interior | 8     |  |  |  |  |  |
| DDE3            | 5'-0" | 6'-8"  | 33 SF | Double-Ext.   | Exterior | 1     |  |  |  |  |  |
| DDE2            | 6'-0" | 6'-8"  | 40 SF | Double-Ext.   | Exterior | 2     |  |  |  |  |  |
| DDC1            | 5'-0" | 6'-8"  | 33 SF | Double-Closet | Interior | 1     |  |  |  |  |  |
| P2              | 2'-4" | 6'-8"  | 16 SF | Pocket        | Interior | 1     |  |  |  |  |  |
| P1              | 2'-6" | 6'-8"  | 17 SF | Pocket        | Interior | 2     |  |  |  |  |  |

# Top View

Windows And Doors - First Floor

Doors Windows

FOR ESTIMATION ONLY: PLEASE VERIFY ALL DIMENTIONS PRIOR TO PURCHASE OF MATERIALS. All MEASUREMENTS AND CONTENT IN THIS REPORT IS SUBJECT TO APPLICABLE STATUTES AND REGULATION WITHOUT WARRANTY OF ANY KIND.